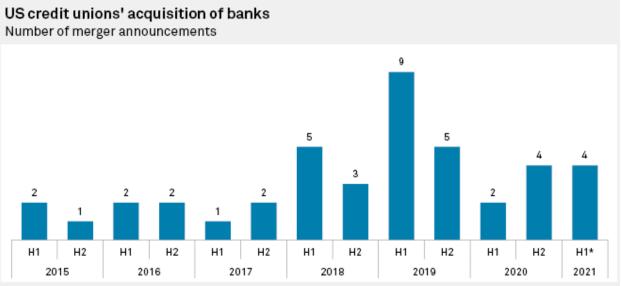

GreenState CU's deals mark only the third and fourth bank acquisitions announced by credit unions in 2021, but credit union-bank deals could soon pick up and rival the record amount of 14 such deals in 2019. At the onset of the pandemic, both buyers and sellers pulled back, but now interest is escalating, according to Michael Bell, partner and coleader of the financial institutions practice group at Honigman LLP.

Data compiled May 27, 2021.

Analysis limited to pending and completed deals announced from Jan. 1, 2015, to May 26, 2021, with a U.S. credit union as the buyer and a U.S. bank or thrift as the target.

\* Data available through May 26, 2021. Source: S&PGlobal Market Intelligence