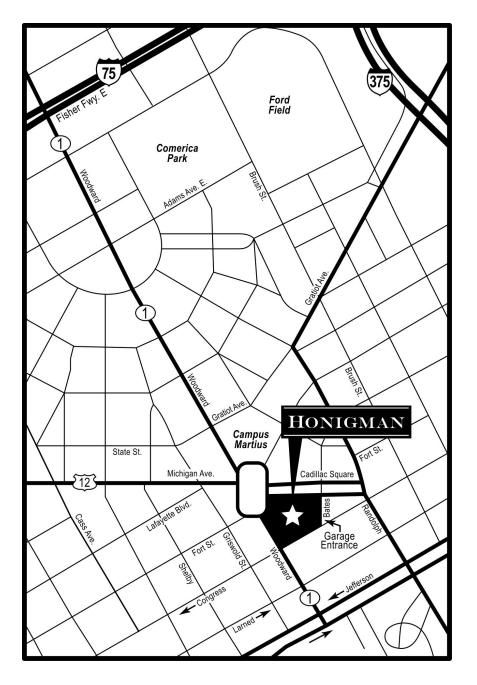

## HONIGMAN®

660 Woodward Avenue, Suite 2290 ● Detroit, Michigan 48226 ● 313.465.7000

Traveling from the North on I-75 or Traveling from the East on I-94:
Take 375 South
Ends at Jefferson West exit
Turn right on Randolph
Go 2 blocks to Congress, turn left
Go 1 block to Bates, turn right and immediately turn left to enter parking garage

Traveling from the West on I-96:
Take US 10 South exit
Exit at Larned (exit on left)
Go 6 blocks to Randolph, turn left
Turn left at Congress
Go 1 block to Bates, turn right and immediately
turn left to enter parking garage

Traveling from the Southwest of Detroit (Metro Airport) Take I-94 East Take M-10 South/Lodge Fwy. Exit at Larned (exit on left) Go 6 blocks to Randolph, turn left Turn left at Congress Go 1 block to Bates, turn right and immediately turn left to enter parking garage

Valet Parking is available in the First National Building Garage at its entrance on Bates Street. Upon exiting your vehicle, follow the guided yellow pedestrian walkway to enter the main building through the sliding glass doors. Proceed to the security podium and the guard will assist you with access to Honigman's main lobby on the 24th floor.

If parking offsite and entering the building from any of the pedestrian entrances on East Congress Street, Cadillac Square, or Woodward Avenue proceed to the nearest security podium or desk and ask to be directed to the East Security Desk. The guard there will check you in and assist you with access to our 24th floor reception area.